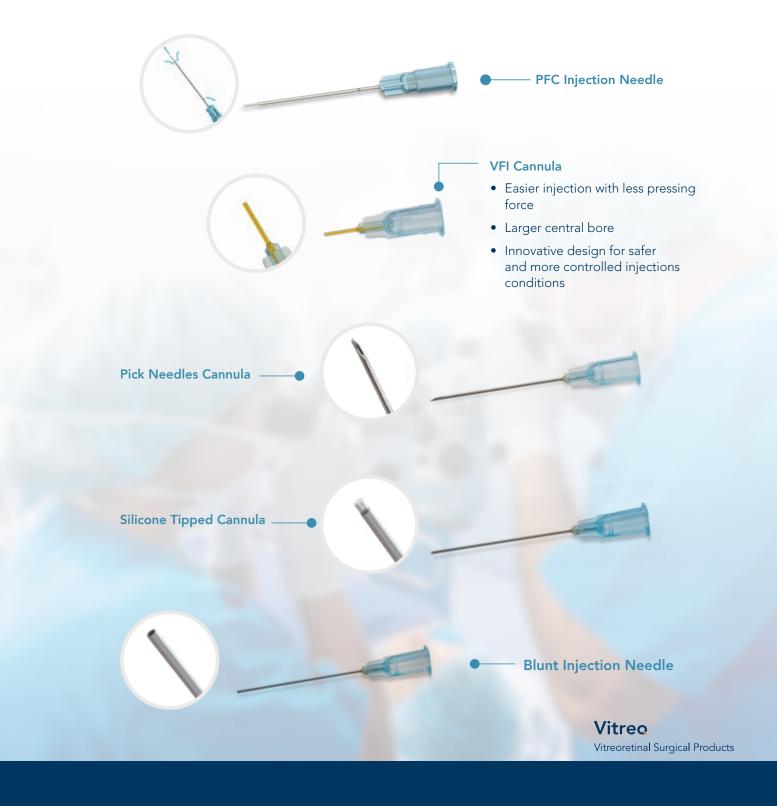

#### **PFC Injection Needles**

New, optimized, PFC injection needle facilitates easier injection with less pressing force. Without increasing the injection time, the larger central bore permits more volume of heavy liquid to enter the eye at a lower velocity under safer and more controlled conditions.

"Innovative products for vitreoretinal surgery, created with and by leading surgeons from all over the world."

| Reference | Article Name                |   |
|-----------|-----------------------------|---|
| MD23.D01  | 23G PFC<br>injection needle | 7 |
| MD25.D01  | 25G PFC<br>injection needle | 7 |