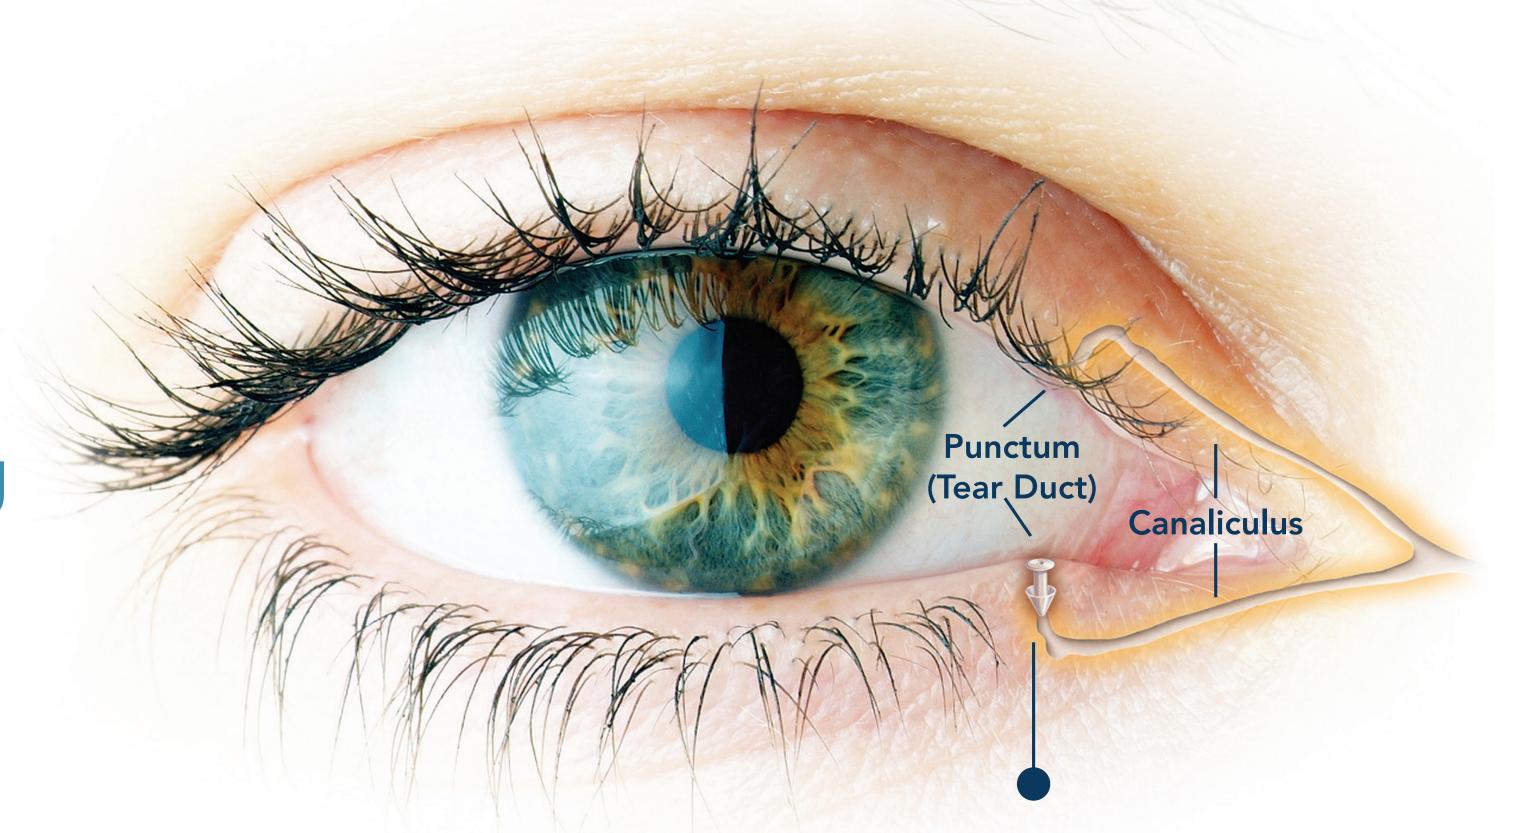

## Do You Suffer From Chronic Dry Eye?

Ask your doctor if the Parasol® Punctal Plug is right for you

Parasol® Punctal Occluder

The Parasol plug offers unparalleled retention\*, custom sizing, and provides permanent occlusion for the treatment of chronic dry eye.