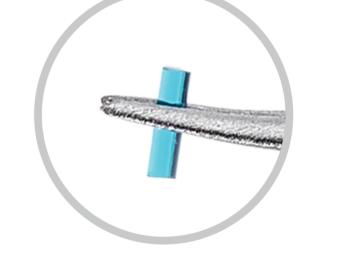

Permanent

**Mid-Term** 

**Short-Term** Collagen

| Occlusion Type | Product                               | Length of Symptom | Material  |
|----------------|---------------------------------------|-------------------|-----------|
| Temporary      | Collagen                              | 7-10 Days         | Collagen  |
|                | Extend®                               | 3 Months          | Synthetic |
|                | Extend® 180                           | 6 Months          | Synthetic |
| Partial        | Partial Micro Flow™                   | Permanent         | Silicone  |
| Permanent      | Parasol <sup>®</sup> Punctal Occluder | Permanent         | Silicone  |