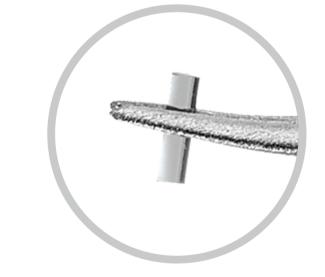

Permanent

**Mid-Term** 

**Short-Term** Collagen

| Occlusion Type | Product                               | Length of Symptom | Material  |
|----------------|---------------------------------------|-------------------|-----------|
| Temporary      | Collagen                              | 7-10 Days         | Collagen  |
|                | Extend®                               | 3 Months          | Synthetic |
|                | Extend® 180                           | 6 Months          | Synthetic |
| Partial        | Partial Micro Flow™                   | Permanent         | Silicone  |
| Permanent      | Parasol <sup>®</sup> Punctal Occluder | Permanent         | Silicone  |