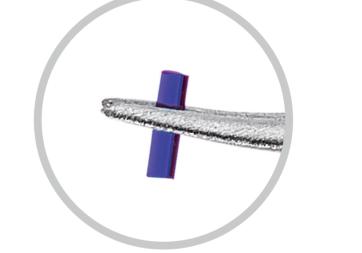

Permanent

**Mid-Term** 

**Short-Term** Collagen

| Occlusion Type | Product                               | Length of Symptom | Material  |
|----------------|---------------------------------------|-------------------|-----------|
| Temporary      | Collagen                              | 7-10 Days         | Collagen  |
|                | Extend®                               | 3 Months          | Synthetic |
|                | Extend® 180                           | 6 Months          | Synthetic |
| Partial        | Partial Micro Flow™                   | Permanent         | Silicone  |
| Permanent      | Parasol <sup>®</sup> Punctal Occluder | Permanent         | Silicone  |