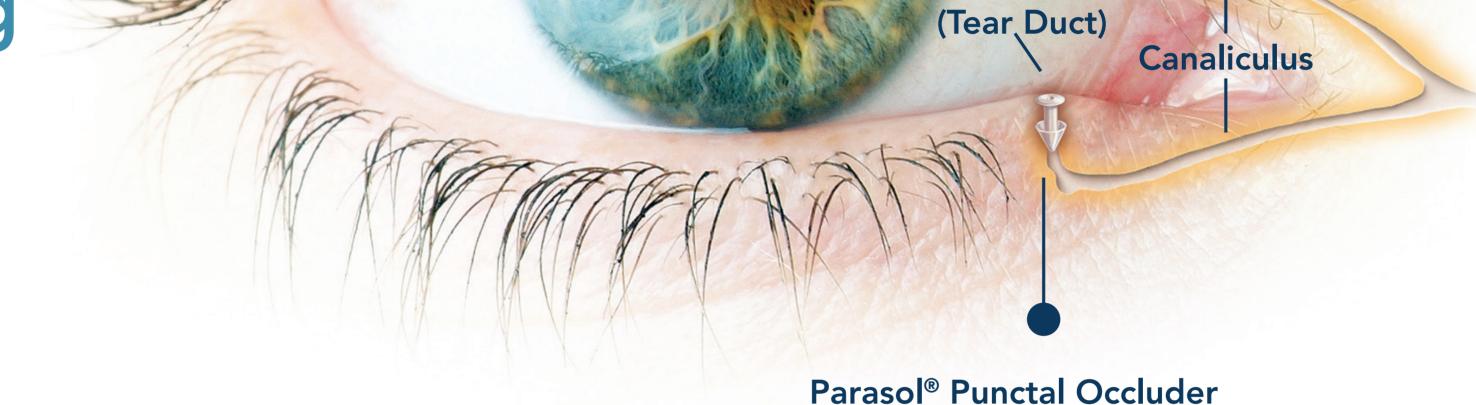

## **Do You Suffer From Chronic Dry Eye?**

Ask your doctor if the Parasol® **Punctal Plug** is right for you

Punctum

The Parasol plug offers unparalleled retention\*, custom sizing, and provides permanent occlusion for the treatment of chronic dry eye.